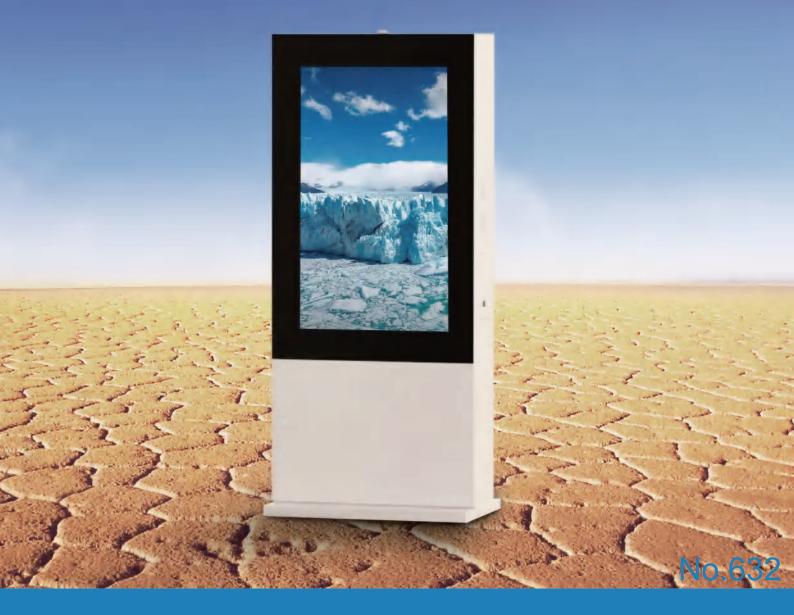

# **Double-sided Outdoor Kiosk**

# Specifications

| Model              |                                      |            | No.632                                                               |
|--------------------|--------------------------------------|------------|----------------------------------------------------------------------|
|                    | Display Size(inch)                   |            | 55"                                                                  |
| Panel              | Resolution                           |            | 1920*1080                                                            |
|                    | Active Display Area(mm)              |            | 1209.6 x 680.4                                                       |
|                    | Aspect Ratio                         |            | 16:09                                                                |
|                    | Brightness(cd/m2)                    |            | 3000nit                                                              |
|                    | Contrast Ratio(Typ.)                 |            | 1000:1                                                               |
|                    | Viewing Angle(H/V)                   |            | 178/178                                                              |
|                    | Color                                |            | 16.7M                                                                |
|                    | Response Time(G-to-G)                |            | 6ms                                                                  |
|                    | Operation Hour                       |            | 24/7                                                                 |
| Sound              | Loud Speaker                         |            | 5W, 8Ω (2 sets)                                                      |
| Power              | Туре                                 |            | Internal                                                             |
|                    | Power Supply                         |            | AC 100 - 240 V~ (+/- 10 %),50/60 Hz                                  |
|                    | Power<br>Consum<br>ption             | Max[W/h]   | 150                                                                  |
|                    |                                      | Sleep mode | less than 0.5W                                                       |
|                    |                                      | Off mode   | less than 0.5W                                                       |
| Mechanical<br>Spec | Protection Glass                     |            | Yes                                                                  |
|                    | Stand Type                           |            | Foot Stand                                                           |
| Environmental      | Screen Working Temperature           |            | -10°C ~ 80°C                                                         |
|                    | Operating Environment<br>Temperature |            | -10°C ~ 50°C                                                         |
|                    | Operating Humidity                   |            | 10% ~ 80 %                                                           |
|                    | Storage Humidity                     |            | 5% ~ 95%                                                             |
|                    | Cooling System                       |            | Air Condition                                                        |
|                    | Hypothermia protection               |            | Heater (aluminium sheet warmer) (Optional)                           |
| OS                 | Android<br>Media<br>Player           | Processor  | Rockchip ® 3368 (1.8GHz, octa core)                                  |
|                    |                                      | RAM        | 2G                                                                   |
|                    |                                      | Flash      | 8G EMMC                                                              |
|                    |                                      | USB        | USB2.0 HOST(X2)                                                      |
|                    |                                      | LAN        | 10M/100M Ethernet(Network version screen only)                       |
|                    |                                      |            | 8GB SD card(up to 32G)                                               |
|                    |                                      | Multimedia | Video(MPG,AVI,MP4,RM,RMVB,TS),Audio(MP3,WMA),Image(JPG,GIF,BMP,PNG)  |
|                    |                                      |            | 1920*1080 (4K resolution available for some size by request.)        |
|                    |                                      | Wi-Fi      | 802.11b/g/n Ethernet(Network version screen only)                    |
|                    | Operating Syst                       |            |                                                                      |
| Certifi cation     | Safety                               |            | CE ROHS IP65                                                         |
| Accessories        |                                      |            | Scheduling software, Remote control, Key, Power cable, SD card       |
|                    | Type of packaging                    |            | 1 year (2-3 years optional)  Carton box /honeycomb box + wooden case |
|                    | i ype or packaging                   |            | Carton box /honeycomb box + wooden case                              |