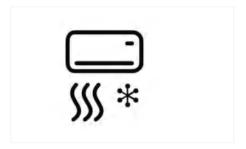

## **Temperature Control**

The internal air-conditioning system allows the screens to be in constant use in an outdoor enrironment. Internal fans keep the panel and other internal components at the optimum working temperature; ensuring a long and reliable life for your display.

### **Built-in Air-conditioning**

Air conditioning is installed inside, which is easy to install, giving the display great heat dissipation.