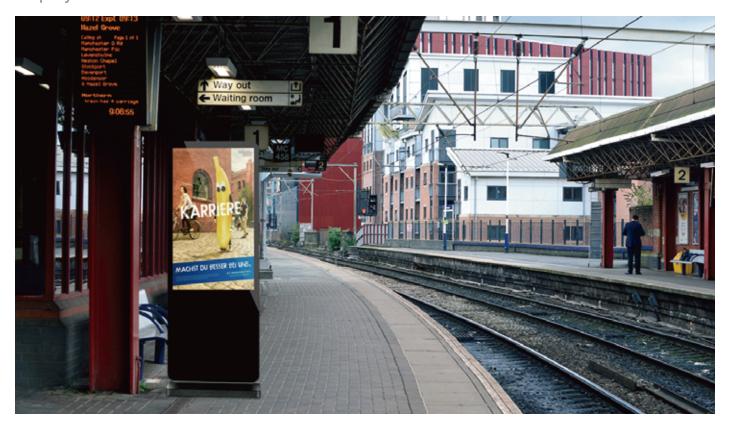

# Outdoor Freestanding Advertising Kiosks

## Sunlight Readable

Brightness is paramount when using outdoor screens these displays use commercial grade Ultra High Brightness panels (3,000 cd/m²), more than 5 times brighter than a standard home TV to allow easy readability in direct sunlight. The display also has an ambient light sensor that will alter the screens brightness based on the displays surrounding light levels. This leave sthe screen with the best clarity while also conserving energy.

### **Outdoor Enclosure**

Designed with robust, corrosion protected, casing to protect against the elements and the public. With an IP65 rating, it keeps out all airborne particles as weel as being protected from any wet weather conditions and also feature waterproof over molded AV connectors. The enclosures are made from mild steel and have thermally toughened glass.

## Touch Screen Upgrade

An IP65 Rating means the display is able to withstand all weather conditions, wet and dry and also features waterproof over molded HDMI connectors.

Sunlight Readable

24/7Usage

Touch Screen Upgrade