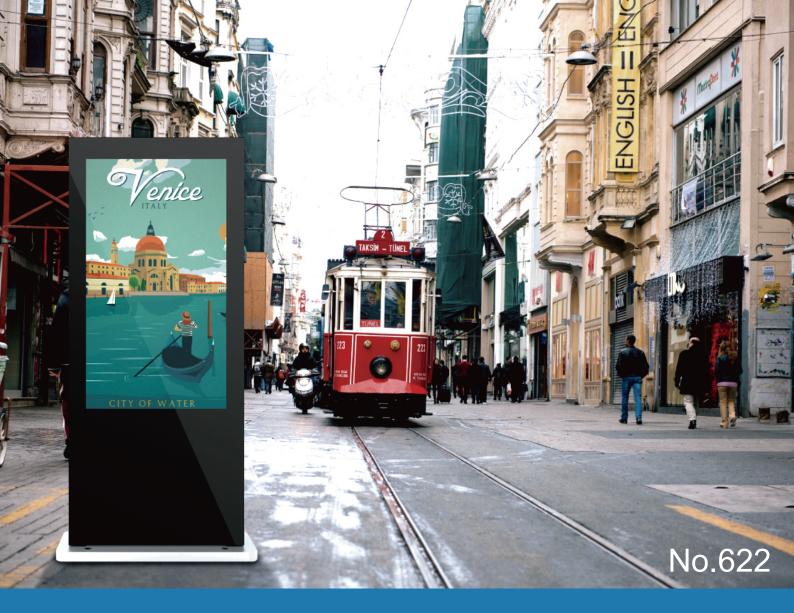

# Outdoor Freestanding Advertising Kiosks

## Sunlight Readable

Brightness is paramount when using outdoor screens these displays use commercial grade Ultra High Brightness panels (3,000 cd/m²), more than 5 times brighter than a standard home TV to allow easy readability in direct sunlight. The display also has an ambient light sensor that will alter the screens brightness based on the displays surrounding light levels. This leave sthe screen with the best clarity while also conserving energy.

### **Outdoor Enclosure**

Designed with robust, corrosion protected, casing to protect against the elements and the public. With an IP65 rating, it keeps out all airborne particles as weel as being protected from any wet weather conditions and also feature waterproof over molded AV connectors. The enclosures are made from mild steel and have thermally toughened glass.

### **Temperature Control**

The internal air-conditioning system allows the screens to be in constant use in an outdoor enrironment. Internal fans keep the panel and other internal components at the optimum working temperature; ensuring a long and reliable life for your display.

## Touch Screen Upgrade

An IP65 Rating means the display is able to withstand all weather conditions, wet and dry and also features waterproof over molded HDMI connectors.

Sunlight Readable

24/7Usage

Touch Screen Upgrade