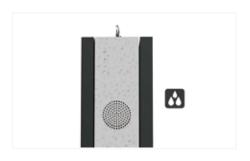

### 10 Watt Loudspeaker

Two 8 ohm 10 watt outdoor use loudspeaker on the side, ensure passengers could hear what you want they hear.

**Specifications** 

| Model              |                                      |                  | No.622                                                              |                 |                 |                 |                 |                 |
|--------------------|--------------------------------------|------------------|---------------------------------------------------------------------|-----------------|-----------------|-----------------|-----------------|-----------------|
| Panel              | Display Size(inch)                   |                  | 43"                                                                 | 49"             | 55"             | 65"             | 75"             | 86"             |
|                    | Resolution                           |                  | 1920x1080                                                           | 1920x1080       | 1920x1080       | 1920x1080       | 1920x1080       | 1920x1080       |
|                    | Active Display Area(mm)              |                  | 941.2 x529.4                                                        | 1073.5 x 603.0  | 1209.6 x 680.4  | 1428.5 x 803.5  | 1650.3 x 928.3  | 1938.2 x 1098.3 |
|                    | Aspect Ratio                         |                  | 16:09                                                               | 16:09           | 16:09           | 16:09           | 16:09           | 16:09           |
|                    | Brightness(cd/m2)                    |                  | 3000nit                                                             | 3000nit         | 3000nit         | 3000nit         | 3000nit         | 3000nit         |
|                    | Contrast Ratio(Typ.)                 |                  | 1000:1                                                              | 1000:1          | 1000:1          | 1000:1          | 1000:1          | 1000:1          |
|                    | Viewing Angle(H/V)                   |                  | 178/178                                                             | 178/178         | 178/178         | 178/178         | 178/178         | 178/178         |
|                    | Color                                |                  | 16.7M                                                               | 16.7M           | 16.7M           | 16.7M           | 16.7M           | 16.7M           |
|                    | Response Time(G-to-G)                |                  | 6ms                                                                 | 6ms             | 6ms             | 6ms             | 6ms             | 6ms             |
|                    | Operation Hour                       |                  | 24/7                                                                | 24/7            | 24/7            | 24/7            | 24/7            | 24/7            |
| Sound              | Loud Speaker                         |                  | 5W, 8Ω (2 sets)                                                     | 5W, 8Ω (2 sets) | 5W, 8Ω (2 sets) | 5W, 8Ω (2 sets) | 5W, 8Ω (2 sets) | 5W, 8Ω (2 sets) |
|                    | Туре                                 |                  | Internal                                                            | Internal        | Internal        | Internal        | Internal        | Internal        |
| Power              | Power Supply                         |                  | AC 100 - 240 V~ (+/- 10 %),50/60 Hz                                 |                 |                 |                 |                 |                 |
|                    | Power<br>Consum<br>ption             | Max[W/h]         | 100                                                                 | 120             | 150             | 260             | 280             | 360             |
|                    |                                      | Sleep mode       | less than 0.5W                                                      | less than 0.5W  | less than 0.5W  | less than 0.5W  | less than 0.5W  | less than 0.5W  |
|                    |                                      | Off mode         | less than 0.5W                                                      | less than 0.5W  | less than 0.5W  | less than 0.5W  | less than 0.5W  | less than 0.5W  |
| Mechanical<br>Spec | Protection Glass                     |                  | Yes                                                                 | Yes             | Yes             | Yes             | Yes             | Yes             |
|                    | Stand Type                           |                  | Foot Stand                                                          | Foot Stand      | Foot Stand      | Foot Stand      | Foot Stand      | Foot Stand      |
| Environmental      | Screen Working Temperature           |                  | -10°C ~ 80°C                                                        | -10°C ~ 80°C    | -10°C ~ 80°C    | -10°C ~ 80°C    | -10°C ~ 80°C    | -10°C ~ 80°C    |
|                    | Operating Environment<br>Temperature |                  | -10°C ~ 50°C                                                        | -10°C ~ 50°C    | -10°C ~ 50°C    | -10°C ~ 50°C    | -10°C ~ 50°C    | -10°C ~ 55°C    |
|                    | Operating Humidity                   |                  | 10% ~ 80 %                                                          | 10% ~ 80 %      | 10% ~ 80 %      | 10% ~ 80 %      | 10% ~ 80 %      | 10% ~ 80 %      |
|                    | Storage Humidity                     |                  | 5% ~ 95%                                                            | 5% ~ 95%        | 5% ~ 95%        | 5% ~ 95%        | 5% ~ 95%        | 5% ~ 95%        |
|                    | Cooling System                       |                  | Powerful Turbofan & cross flow fan/Air condition (Optional)         |                 |                 |                 |                 |                 |
|                    | Hypothermia protection               |                  | Heater (aluminium sheet warmer) (Optional)                          |                 |                 |                 |                 |                 |
| os                 |                                      | Processor        | Rockchip ® 3368 (1.8GHz, octa core)                                 |                 |                 |                 |                 |                 |
|                    | Android<br>Media<br>Player           | RAM              | 2G                                                                  |                 |                 |                 |                 |                 |
|                    |                                      | Flash            | 8G EMMC                                                             |                 |                 |                 |                 |                 |
|                    |                                      | USB              | USB2.0 HOST(X2)                                                     |                 |                 |                 |                 |                 |
|                    |                                      | LAN              | 10M/100M Ethernet(Network version screen only)                      |                 |                 |                 |                 |                 |
|                    |                                      | External memory  | 8GB SD card(up to 32G)                                              |                 |                 |                 |                 |                 |
|                    |                                      | Multimedia       | Video(MPG,AVI,MP4,RM,RMVB,TS),Audio(MP3,WMA),Image(JPG,GIF,BMP,PNG) |                 |                 |                 |                 |                 |
|                    |                                      | Media Resolution | 1920*1080 (4K resolution available for some size by request.)       |                 |                 |                 |                 |                 |
|                    |                                      | Wi-Fi            | 802.11b/g/n Ethernet(Network version screen only)                   |                 |                 |                 |                 |                 |
|                    | Operating System                     |                  | Android 9.0                                                         |                 |                 |                 |                 |                 |
| Certifi cation     | Safety                               |                  | CE ROHS IP65                                                        |                 |                 |                 |                 |                 |
| Accessories        | Included                             |                  | Scheduling software, Remote control, Key, Power cable, SD card      |                 |                 |                 |                 |                 |
|                    | Quality assurance                    |                  | 1 year (2-3 years optional)                                         |                 |                 |                 |                 |                 |
|                    | Type of packaging                    |                  | Carton box /honeycomb box + wooden case                             |                 |                 |                 |                 |                 |