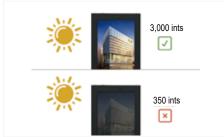

## Sunlight Readable

Brightness is paramount when using outdoor screens these displays use commercial grade Ultra High Brightness panels (3,000 cd/m²), more than 5 times brighter than a standard home TV to allow easy readability in direct sunlight. The display also has an ambient light sensor that will alter the screens brightness based on the displays surrounding light levels. This leave sthe screen with the best clarity while also conserving energy.

# **Product Features**

Weather Proofing
Designed for outdoor purpose, all weather proofing!

High Brightness Screen

Screen would get up to 3,000nits as 5 times more than normal display, makes the screen is readable even under the strong sunlight.