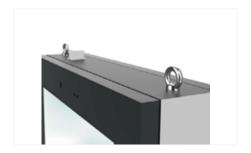

### Lifting Bolt

In the consideration of safety and carry on issue, Screenage put two strong lifting bolt on the tope of the kiosk to avoide this issue.