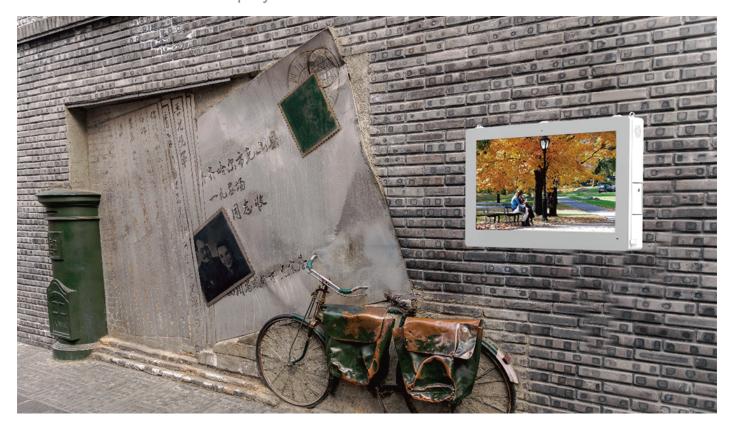

## **Outdoor Wall-mounted Display**

### **Outdoor Enclosure**

Designed with robust, corrosion protected, casing to protect against the elements and the public. With an IP65 rating, it keeps out all airborne particles as weel as being protected from any wet weather conditions and also feature waterproof over molded AV connectors. The enclosures are made from mild steel and have thermally toughened glass.

#### Weather proof

An IP65 Rating means the display is able to withstand all weather conditions, wet and dry and also features waterproof over molded HDMI connectors.

Sunlight Readable

24/7Usage Touch Screen Upgrade