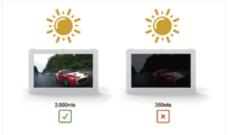

### Sunlight Readable

Brightness is paramount when using outdoor screens these displays use commercial grade Ultra High Brightness panels (3,000 cd/m2), more than 5 times brighter than a standard home TV to allow easy readability in direct sunlight. The display also has an ambient light sensor that will alter the screens brightness based on the displays surrounding light levels. This leave sthe screen with the best clarity while also conserving energy.

### High Brightness Screen

Screen would get up to 3,000nits as 5 times more than normal display, makes the screen is readable even under the strong sunlight.