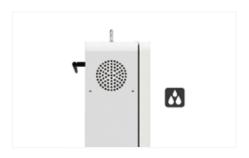

### 10 Watt Loudspeaker

Two 8 ohm 10 watt outdoor use loudspeaker on the side, ensure passengers could hear what you want they hear.

**Specifications** 

| Model              |                                      |                   | No.621                                                                             |                                         |                         |                                   |                         |                                    |  |
|--------------------|--------------------------------------|-------------------|------------------------------------------------------------------------------------|-----------------------------------------|-------------------------|-----------------------------------|-------------------------|------------------------------------|--|
|                    | Displa                               | y Size(inch)      | 32"                                                                                | 49"                                     | 55"                     | 65"                               | 75"                     | 86"                                |  |
| Panel              | Resolution                           |                   | 1920x1080<br>(16:9)                                                                | 1920x1080<br>(16:9)                     | 1920x1080<br>(16:9)     | 1920x1080                         | 1920x1080<br>(16:9)     | 1920x1080                          |  |
|                    | Active Display Area(mm)              |                   | 700.5(H)<br>x394.8(V)                                                              | 1073.5(H) x<br>603.0(V)                 | 1209.6(H) x<br>680.4(V) | (16:9)<br>1428.5(H) x<br>803.5(V) | 1650.3(H) x<br>928.3(V) | (16:9)<br>1938.2(H) x<br>1098.3(V) |  |
|                    | Aspect Ratio                         |                   | 16:09                                                                              | 16:09                                   | 16:09                   | 16:09                             | 16:09                   | 16:09                              |  |
|                    | Brightness(cd/m2)                    |                   | 2500nit                                                                            | 3000nit                                 | 3000nit                 | 3000nit                           | 3000nit                 | 3000nit                            |  |
|                    | Contrast Ratio(Typ.)                 |                   | 1000:1                                                                             | 1000:1                                  | 1000:1                  | 1000:1                            | 1000:1                  | 1000:1                             |  |
|                    | Viewing Angle(H/V)                   |                   | 178/178                                                                            |                                         |                         |                                   |                         |                                    |  |
|                    | Color                                |                   | 16.7M                                                                              |                                         |                         |                                   |                         |                                    |  |
|                    | Response Time(G-to-G)                |                   | 6ms                                                                                |                                         |                         |                                   |                         |                                    |  |
|                    | Operation Hour                       |                   | 24/7                                                                               |                                         |                         |                                   |                         |                                    |  |
| Sound              | Loud                                 | d Speaker         | 5W, 8Ω (2 sets)                                                                    |                                         |                         |                                   |                         |                                    |  |
| Power              | Туре                                 |                   | Internal                                                                           |                                         |                         |                                   |                         |                                    |  |
|                    | Power Supply                         |                   | AC 100 - 240 V~ (                                                                  | +/- 10 %),50/60 Hz                      |                         |                                   |                         |                                    |  |
|                    | Power<br>Consumptio<br>n             | Max[W/h]          | 100                                                                                | 120                                     | 150                     | 260                               | 280                     | 360                                |  |
|                    |                                      | Sleep mode        | less than 0.5W                                                                     |                                         |                         |                                   |                         |                                    |  |
|                    |                                      | Off mode          | less than 0.5W                                                                     |                                         |                         |                                   |                         |                                    |  |
| Mechanical<br>Spec | Protection Glass                     |                   | Yes                                                                                |                                         |                         |                                   |                         |                                    |  |
|                    | Stand Type                           |                   | Wall-mounted                                                                       |                                         |                         |                                   |                         |                                    |  |
| Environmental      | Screen Working Temperature           |                   | -10°C ~ 80°C                                                                       |                                         |                         |                                   |                         |                                    |  |
|                    | Operating Environment<br>Temperature |                   | -10°C ~ 50°C                                                                       |                                         |                         |                                   |                         |                                    |  |
|                    | Operating Humidity                   |                   | 10% ~ 80 %                                                                         |                                         |                         |                                   |                         |                                    |  |
|                    | Storage Humidity                     |                   | 5% ~ 95%                                                                           |                                         |                         |                                   |                         |                                    |  |
|                    | Cooling System                       |                   | Powerful Turbofan & cross flow fan/Air condition (Optional)                        |                                         |                         |                                   |                         |                                    |  |
|                    | Hypothermia protection               |                   | Heater (aluminium sheet warmer) (Optional)                                         |                                         |                         |                                   |                         |                                    |  |
| os                 | Android<br>Media<br>Player           | Processor         | Rockchip ® RK3368 (1.8GHz, octa core)                                              |                                         |                         |                                   |                         |                                    |  |
|                    |                                      | RAM               | 2G                                                                                 |                                         |                         |                                   |                         |                                    |  |
|                    |                                      | Flash             | 8G EMMC                                                                            |                                         |                         |                                   |                         |                                    |  |
|                    |                                      | USB               | USB2.0 HOST(X2)                                                                    |                                         |                         |                                   |                         |                                    |  |
|                    |                                      | LAN               | 10M/100M Ethernet(Network version screen only)                                     |                                         |                         |                                   |                         |                                    |  |
|                    |                                      | External memory   | / 8GB SD card(up to 32G)                                                           |                                         |                         |                                   |                         |                                    |  |
|                    |                                      | Multimedia        | Video(MPG,AVI,MP4,RM,RMVB,TS),Audio(MP3,WMA),Image(JPG,GIF,BMP,PNG)                |                                         |                         |                                   |                         |                                    |  |
|                    |                                      | Media Resolution  | 1920*1080 (4K resolution available for some size by request.)                      |                                         |                         |                                   |                         |                                    |  |
|                    |                                      | Wi-Fi             | 802.11b/g/n Ethernet(Network version screen only)                                  |                                         |                         |                                   |                         |                                    |  |
|                    |                                      | Operating System  | Android 9.0                                                                        |                                         |                         |                                   |                         |                                    |  |
| Certifi cation     | Safety                               |                   | CE ROHS IP65                                                                       |                                         |                         |                                   |                         |                                    |  |
| Accessories        | Included                             |                   | Scheduling software, Remote control, Key, Power cable, SD card, Wall mount bracket |                                         |                         |                                   |                         |                                    |  |
|                    | Quality assurance                    |                   | 1 year (2-3 years optional)                                                        |                                         |                         |                                   |                         |                                    |  |
|                    |                                      | Type of packaging |                                                                                    | Carton box /honeycomb box + wooden case |                         |                                   |                         |                                    |  |