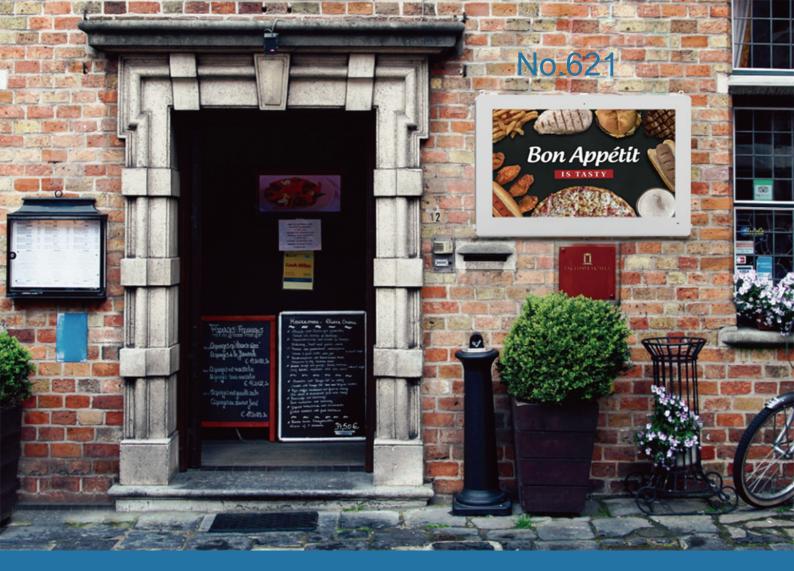

### Sunlight Readable

Brightness is paramount when using outdoor screens these displays use commercial grade Ultra High Brightness panels (3,000 cd/m2), more than 5 times brighter than a standard home TV to allow easy readability in direct sunlight. The display also has an ambient light sensor that will alter the screens brightness based on the displays surrounding light levels. This leave sthe screen with the best clarity while also conserving energy.

### High Brightness Screen

Screen would get up to 3,000nits as 5 times more than normal display, makes the screen is readable even under the strong sunlight.