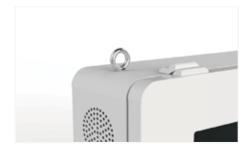

### Lifting Bolt

In the consideration of safety and carry on issue, Screenage put two strong lifting bolt on the tope of the kiosk to avoide this issue.