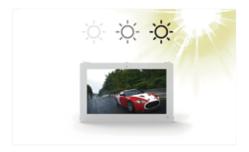

### Sunlight Readable

Brightness is paramount when using outdoor screens these displays use commercial grade Ultra High Brightness panels (3,000 cd/m2), more than 5 times brighter than a standard home TV to allow easy readability in direct sunlight. The display also has an ambient light sensor that will alter the screens brightness based on the displays surrounding light levels. This leave sthe screen with the best clarity while also conserving energy.

### High Brightness Screen

Screen would get up to 3,000nits as 5 times more than normal display, makes the screen is readable even under the strong sunlight.