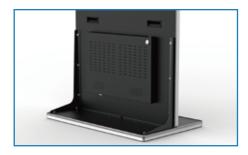

#### **Segmented Lock Screw**

Using segmented locking screws, you only need to lock the screws on the back of the machine to ensure the stability of the machine and greatly improve the practicability of the machine