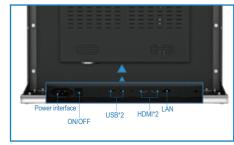

Plug and Play

HDMI Input

Free Scheduling

IPS panel Technology

nel LED Backlight

24/7Usage

Wheel

#### Plug & Play

Plug and play is the easiest and most simple way to upload content to the screen. Simply load images and videos onto a USB stick, insert in the display, wait for your content copy over and then remove.