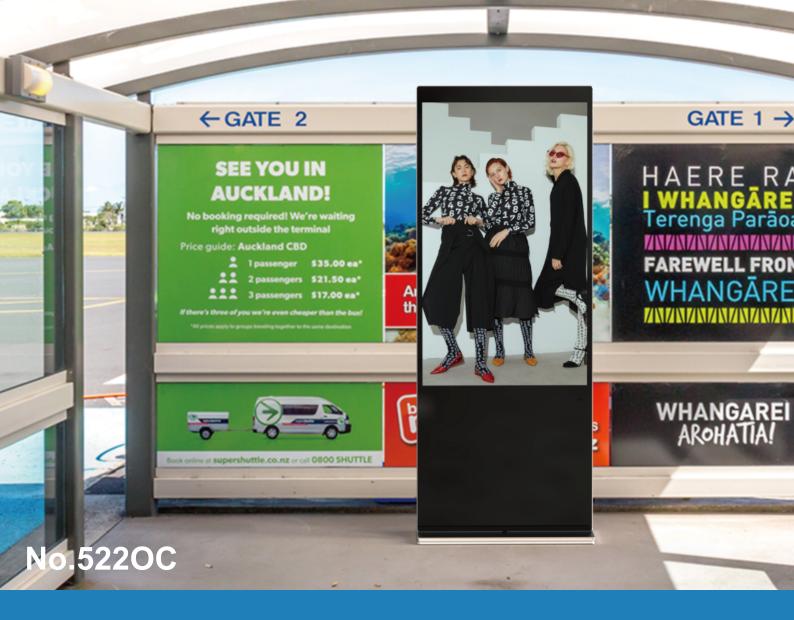

## **Freestanding Advertising Kiosks**

## **Brightness Can Up to 500nits**

It is the best selling digital signage product in the world! Stylish design, ultra-thin body with 3 times brighter than ordinary TV, is your best tool for advertising

#### **Brightness Can Up to 500nits**

3 times brighter than normal TV, is your best advertising tool