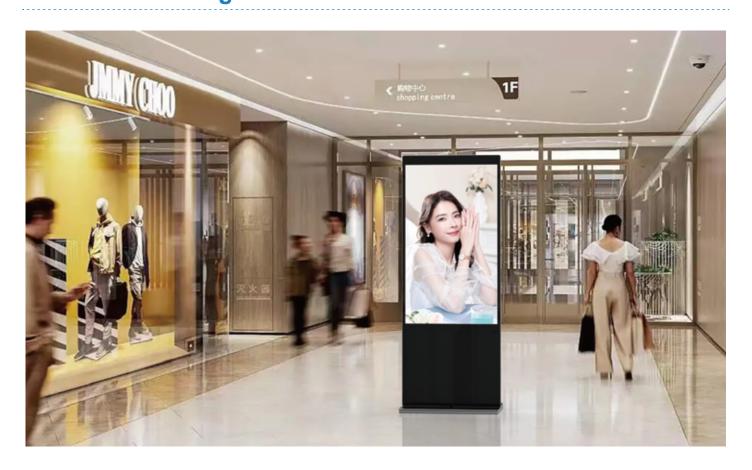

## **Freestanding Advertising Kiosks**

## **Brightness Can Up to 500nits**

It is the best selling digital signage product in the world! Stylish design, ultra-thin body with 3 times brighter than ordinary TV, is your best tool for advertising

## **Super Slim Design**

Open cell is the new technology for the digital signage industrial, LCD cell would be stall on the shell directly so the thickness of the kiosk would reduce to the level of ultimate slim.